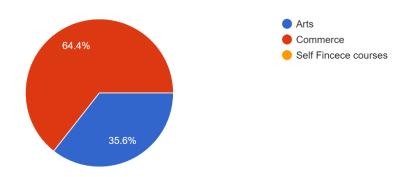

## 1. Report - Workshop on Research Methodology

The Research Promotion Cell-2022-23. had organized workshop on Research Methodology for students on how to write a research paper on 19<sup>th</sup> January 2023 in AV Room from 10:00am to 12:15pm. 57 students of Arts & Commerce stream had attended this workshop.