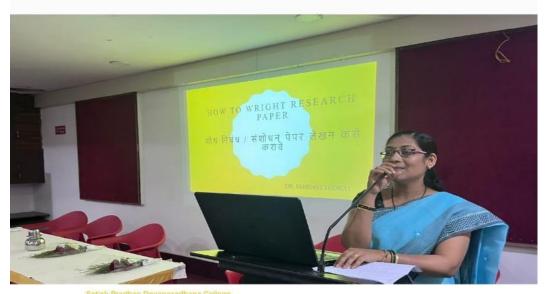

## 1. Report - Workshop on Research Methodology

The Research Promotion Cell-2022-23. had organized workshop on Research Methodology for students on how to write a research paper on 19<sup>th</sup> January 2023 in AV Room from 10:00am to 12:15pm. 57 students of Arts & Commerce stream had attended this workshop.

Resource Person for above workshop was Dr. Manjiri Gondhalekar

Arts

(HOD-Business Economics) and mam speaks on how to select research topic, how to collect data and which methodology should use to come on conclusions. Mam speaks on Macro angle of the research paper and and Dr. Janhavi Thorat Mam speaks on micro part of the research paper. Dr. Janvi mam gives in-depth knowledge of requirements of any research papers. Students had responded after this program and shows interest to write research paper in future.

Principal Dr. Ganesh Bhagure sir, Vice Principal of Arts Dr. Seema Ketkar attended and give wishes for the program. Dr. Manisha Bhingardive Convenor of Research Promotion Cell & HOD of Department of Commerce does anchoring for the program, CA (Dr.) Kishor Wankhede (HOD Department of Accountancy) introduced the speakers, Dr. Shrirang Kuduk (HOD-Economics.) gives vote of thanks for the program.