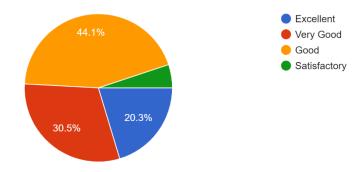

Q.5. How do you feel about this new form of study apart from the daily curriculum? दैनंदिन अभ्यासक्रमा व्यतिरिक्त हा एक नवीन अभ्यास प्रकार तुम्हाला कसा वाटला आहे? <sup>59 responses</sup>

Q.6. Do you feel the need to take this type of seminar/ workshop again in the future? भविष्यात पुन्हा अशा प्रकारचा सेमिनार/ वर्कशॉप घेण्याची तुम्हाला आवश्यकता वाटते का? 59 responses