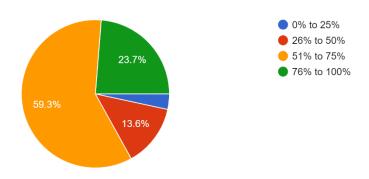

Q.7. What percentage of marks would you give for this Research Methodology Workshop? या संशोधन पद्धतीशास्त्र वर्कशॉपला किती टक्के मार्क द्याल? 59 responses