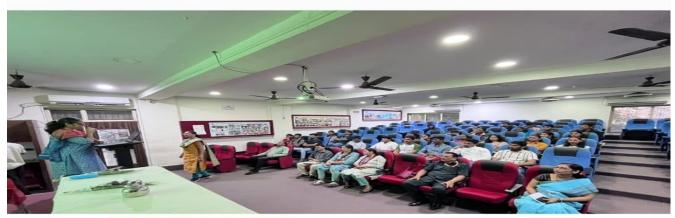

## 1. Report - Workshop on Research Methodology

The Research Promotion Cell-2022-23. had organized workshop on Research Methodology for students on how to write a research paper on 19<sup>th</sup> January 2023 in AV Room from 10:00am to 12:15pm. 57 students of Arts & Commerce stream had attended this workshop.

Resource Person for above workshop was Dr. Manjiri Gondhalekar

Arts

(HOD-Business Economics) and mam speaks on how to select research topic, how to collect data and which methodology should use to come on conclusions. Mam speaks on Macro angle of the research paper and and Dr. Janhavi Thorat Mam speaks on micro part of the research paper. Dr. Janvi mam gives in-depth knowledge of requirements of any research papers. Students had responded after this program and shows interest to write research paper in future.

Principal Dr. Ganesh Bhagure sir, Vice Principal of Arts Dr. Seema Ketkar attended and give wishes for the program. Dr. Manisha Bhingardive Convenor of Research Promotion Cell & HOD of Department of Commerce does anchoring for the program, CA (Dr.) Kishor Wankhede (HOD Department of Accountancy) introduced the speakers, Dr. Shrirang Kuduk (HOD-Economics.) gives vote of thanks for the program.