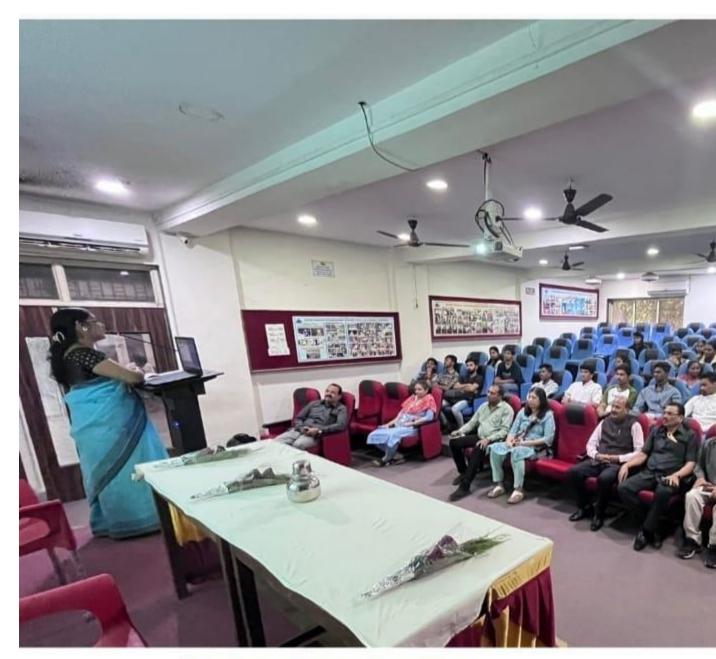

## 1. Report - Workshop on Research Methodology

The Research Promotion Cell-2022-23. had organized workshop on Research Methodology for students on how to write a research paper on 19<sup>th</sup> January 2023 in AV Room from 10:00am to 12:15pm. 57 students of Arts & Commerce stream had attended this workshop.

Resource Person for above workshop was Dr. Manjiri Gondhalekar

Arts

(HOD-Business Economics) and mam speaks on how to select research topic, how to collect data and which methodology should use to come on conclusions. Mam speaks on Macro angle of the research paper and and Dr. Janhavi Thorat Mam speaks on micro part of the research paper. Dr. Janvi mam gives in-depth knowledge of requirements of any research papers. Students had responded after this program and shows interest to write research paper in future.

Principal Dr. Ganesh Bhagure sir, Vice Principal of Arts Dr. Seema Ketkar attended and give wishes for the program. Dr. Manisha Bhingardive Convenor of Research Promotion Cell & HOD of Department of Commerce does anchoring for the program, CA (Dr.) Kishor Wankhede (HOD Department of Accountancy) introduced the speakers, Dr. Shrirang Kuduk (HOD-Economics.) gives vote of thanks for the program.