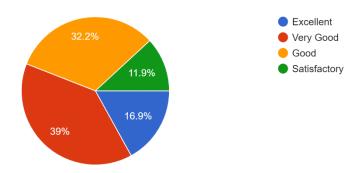

## **Feedback Analysis**

Q.5. How do you feel about this new form of study apart from the daily curriculum? दैनंदिन अभ्यासक्रमा व्यतिरिक्त हा एक नवीन अभ्यास प्रकार तुम्हाला कसा वाटला आहे? <sup>59 responses</sup>

Q.6. Do you feel the need to take this type of seminar/ workshop again in the future? भविष्यात पुन्हा अशा प्रकारचा सेमिनार/ वर्कशॉप घेण्याची तुम्हाला आवश्यकता वाटते का? 59 responses