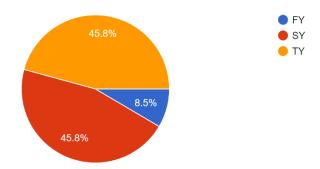

## Gender

59 responses

Class 59 responses

59 responses

Q.1. Are you inspired to do research after the guidance lecture on research? संशोधन संबंधी मार्गदर्शन व्याख्यानानंतर तुम्हाला संशोधन करण्याबद्दल प्रेरणा मिळाली आहे का? <sup>59 responses</sup>