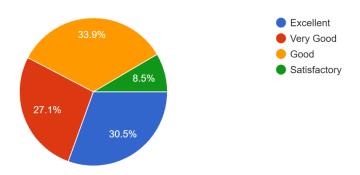

Q.7. What percentage of marks would you give for this Research Methodology Workshop? या संशोधन पद्धतीशास्त्र वर्कशॉपला किती टक्के मार्क द्याल? 59 responses