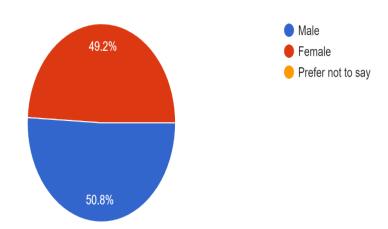

## Gender

59 responses

Class 59 responses

59 responses

Q.1. Are you inspired to do research after the guidance lecture on research? संशोधन संबंधी मार्गदर्शन व्याख्यानानंतर तुम्हाला संशोधन करण्याबद्दल प्रेरणा मिळाली आहे का? <sup>59 responses</sup>