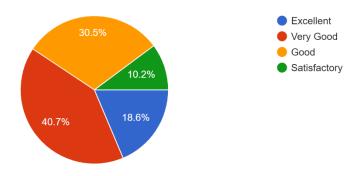

## **Feedback Analysis**

## Gender

59 responses

Class 59 responses

59 responses

Q.1. Are you inspired to do research after the guidance lecture on research? संशोधन संबंधी मार्गदर्शन व्याख्यानानंतर तुम्हाला संशोधन करण्याबद्दल प्रेरणा मिळाली आहे का? <sup>59 responses</sup>