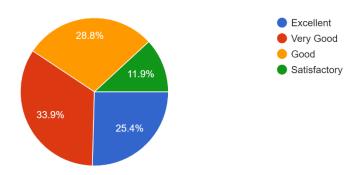

## **Feedback Analysis**

## Q.2. Are you aware of the various stages of research? संशोधनाच्या विविध टप्प्यांविषयी आपणास माहिती मिळाली आहे का?

59 responses

Q.3. Did it help you understand that research is a separate branch of knowledge? संशोधन ही एक वेगळीच ज्ञान शाखा आहे हे समजण्यास तुम्हास मदत झाली आहे का? <sup>59 responses</sup>