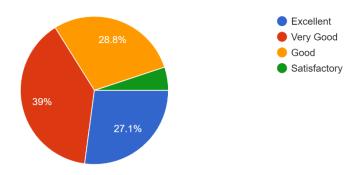

## **Feedback Analysis**

Q.4.Will the lecture help you prepare research papers for various research seminars in the future? भविष्यात विविध संशोधनात्मक सेमिनारसाठी तुम्ही संशोधन पेपर तयार करण्यासाठी व्याख्यानाची मदत होईल का? <sup>59 responses</sup>